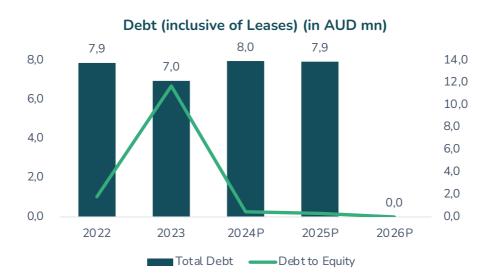

e years (FY22 – FY26P), the company plans its expansion initiatives through strategic partnerships, product launches, and acquisitions, contributing to the anticipated increase in intangibles, primarily driven by goodwill generated from business acquisitions. Despite a negative Return on Assets (ROA) and Return on Equity (ROE) in FY23, the expansion plans of the company are expected to propel these metrics to 20.1% and 37.5%, respectively, by FY26P. Regarding the Debt (inclusive of lease liabilities), the company envisions a reduction to zero over the forecasted periods from FY23 to FY26P. This trajectory is anticipated to result in a Debt-to-Equity ratio of 0.00 by FY26P, signalling the company's expectation to achieve a debt-free status.





AUSTRALIA | HEALTH TECH

21 November 2023





## **Operating Metrics Trend Analysis**

Wellnex's Trade Receivables witnessed a decrease from AUD 6.2 million in FY22 to AUD 4.6 million in FY23. Concurrently, the company successfully reduced its Receivables Days from 119.9 to 60.2 during the same period. Anticipating a growth trajectory, the company is expected to increase its Trade Receivables at a CAGR of 72.5% from FY22 to FY26P. Despite the projected increase in Trade Receivables, the Receivable Days are anticipated to remain constant at 60 over the next three projected years.





AUSTRALIA | HEALTH TECH

21 November 2023



Wellnex's Inventory had decreased from AUD 4.3 million in FY22 to 3.0 million in FY23. Concurrently, the company successfully reduced its Inventories Days from 111.7 to 47.8 during the same period. Envisaging