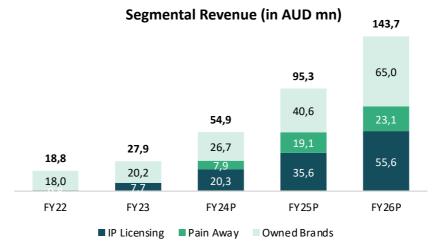

**SmallCapInsider** 

| Key Stats        | 2023A   | 2024E | 2025E | 2026E |
|------------------|---------|-------|-------|-------|
| Revenue          | 27.9    | 54.9  | 95.3  | 143.7 |
| y-o-y growth (%) | 50%     | 97%   | 73%   | 51%   |
| Gross Profit     | 4.8     | 17.5  | 31.1  | 45.4  |
| % Gross          | 17%     | 32%   | 33%   | 32%   |
| Adi EBITDA       | (6.8)   | 6.5   | 15.2  | 24.9  |
| % EBITDA         | (24%)   | 12%   | 16%   | 17%   |
| Adj EBIT         | (7.1)   | 6.2   | 15.0  | 24.8  |
| %EBIT            | (25%)   | 11%   | 16%   | 17%   |
| Net Income       | (13.8)  | 3.8   | 9.9   | 17.3  |
| % net margin     | (49.6%) | 6.9%  | 10.4% | 12.1% |

#### Forecast:

Over the forecast period, we anticipate substantial revenue growth from FY23's 27.9 to an estimated 143.7 in FY26E.

We anticipate FY24 as the year when EBITDA turns positive at 6.5m, albeit slightly lower than management's estimates due to our projection of slightly higher integration costs.