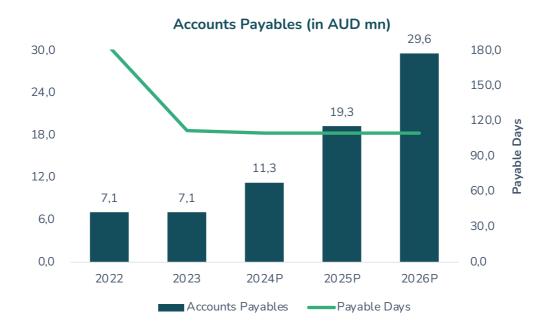

se its Trade Receivables at a CAGR of 72.5% from FY22 to FY26P. Despite the projected increase in Trade Receivables, the Receivable Days are anticipated to remain constant at 60 over the next three projected years.





AUSTRALIA | HEALTH TECH

21 November 2023



Wellnex's Inventory had decreased from AUD 4.3 million in FY22 to 3.0 million in FY23. Concurrently, the company successfully reduced its Inventories Days from 111.7 to 47.8 during the same period. Envisaging growth, the company is expected to increase its Inventories at a CAGR of 64.4% from FY22 to FY26P. Despite the projected increase in Inventories, the Inventories Days are anticipated to remain constant at 50 over the next three forecasted years.





Initiating Coverage Report

AUSTRALIA

**HEALTH TECH** 

21 November 2023



Initiating Coverage Report



AUSTRALIA | HEALTH TECH

21 November 2023

## **Valuations**

The current price target of 11.5c is based on a peer-group-based analysis comprising of three custom FactSet Industry indices, a) Health Technology, b) Retail Trade, and c) Australian broad market index. For our base multiple, we use an equally weighted metric of the three indices that are applied to Vested's estimates and management's guidance for EBITDA and Net Income.

We use equal weights for each estimate then take a time weighted average of 24E & 25E which produces the current price target of 14.5c – that is then adjusted for a 20% liquidity discount resulting in our price target of 11.5c

|                     | <u>Pr</u> | ice / Earning | <u>js</u> |       | EBITDA |       |      | EV/Sale