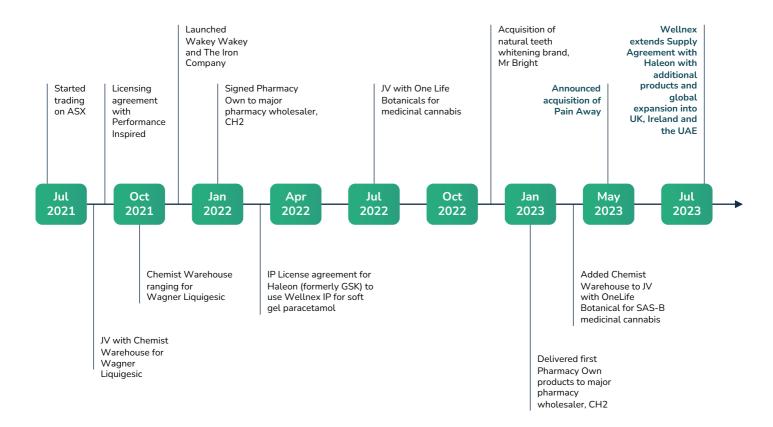

### **Key Milestones**

The company started trading on ASX in July 2021, and since then the major focus of the business has been on actively developing and reinforcing Wellnex's proprietary healthcare brands and intellectual property across multiple health sectors. Below is the timeline highlighting the company's journey till date.

#### Acquisition of Brand Solutions Australia

July 1, 2021, Wellnex Life finalised the acquisition of Brand Solutions Australia, an established brand and distribution company, by issuing 13,331,667 fully paid ordinary shares and a cash payment of AUD 2.75 million. The total consideration for the acquisition amounts to approximately AUD 6.16 million. The company's acquisition of Brand Solutions Australia has widened its consumer health and wellness portfolio, providing valuable assets such as experienced management, R&D capabilities, sales and marketing expertise, and strengthened supply relationships. This strategic move enhances the company's competitiveness and growth prospects in the sector.

#### Acquisition of Mr Bright, a teeth whitening business

13 December 2022, Wellnex completed the acquisition of the premium teeth whitening business, Mr Bright, by issuing 15,000,000 fully paid ordinary shares. Mr. Bright provides teeth whitening products which are free from harmful hydrogen or peroxide ingredients and its acquisition has enabled the company to add another established brand to its portfolio, specifically focused on the oral healthcare market. Additionally, Mr. Bright has robust distribution channels in the USA and UK, presenting a promising avenue for potential geographic expansion for Wellnex.

The company reevaluated the treatment of Mr Bright on 30 June 2023, and identified the transaction as an asset acquisition. The assessment revealed no alteration to the net asset position of the company.