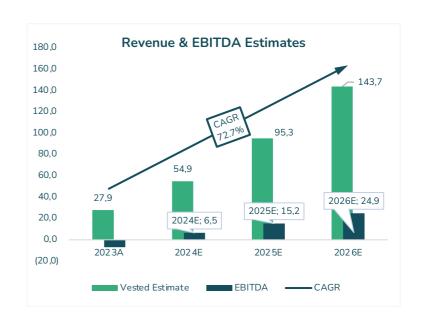

**SmallCapInsider** 

| Key Stats        | 2023A   | 2024E | 2025E | 2026E |
|------------------|---------|-------|-------|-------|
| Revenue          | 27.9    | 54.9  | 95.3  | 143.7 |
| y-o-y growth (%) | 50%     | 97%   | 73%   | 51%   |
| Gross Profit     | 4.8     | 17.5  | 31.1  | 45.4  |
| % Gross          | 17%     | 32%   | 33%   | 32%   |
| Adi EBITDA       | (6.8)   | 6.5   | 15.2  | 24.9  |
| % EBITDA         | (24%)   | 12%   | 16%   | 17%   |
| Adj EBIT         | (7.1)   | 6.2   | 15.0  | 24.8  |
| %EBIT            | (25%)   | 11%   | 16%   | 17%   |
| Net Income       | (13.8)  | 3.8   | 9.9   | 17.3  |
| % net margin     | (49.6%) | 6.9%  | 10.4% | 12.1% |

#### Forecast:

Over the forecast period, we anticipate substantial revenue growth from FY23's 27.9 to an estimated 143.7 in FY26E.

We anticipate FY24 as the year when EBITDA turns positive at 6.5m, albeit slightly lower than management's estimates due to our projection of slightly higher integration costs.