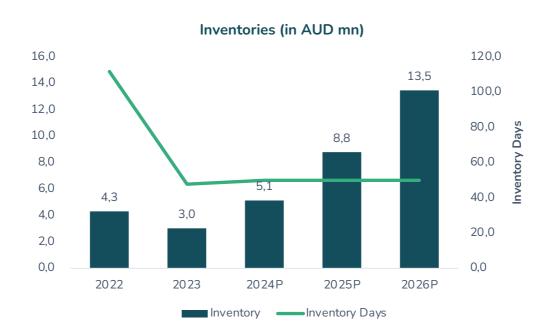

ame period. Anticipating a growth trajectory, the company is expected to increase its Trade Receivables at a CAGR of 72.5% from FY22 to FY26P. Despite the projected increase in Trade Receivables, the Receivable Days are anticipated to remain constant at 60 over the next three projected years.





AUSTRALIA | HEALTH TECH

21 November 2023



Wellnex's Inventory had decreased from AUD 4.3 million in FY22 to 3.0 million in FY23. Concurrently, the company successfully reduced its Inventories Days from 111.7 to 47.8 during the same period. Envisaging growth, the company is expected to increase its Inventories at a CAGR of 64.4% from FY22 to FY26P. Despite the projected increase in Inventories, the Inventories Days are anticipated to remain constant at 50 over the next three forecasted years.





Initiating Coverage Report

AUSTRALIA

**HEALTH TECH** 

21 November 2023



Initiating Coverage Report



AUSTRALIA | HEALTH TECH

21 November 2023

## **Valuations**

The current price target of 11.5c is based on a peer-group-based analysis comprising of three custom FactSet Industry indices, a) Health Technology, b) Retail Trade, and c) Australian broad market index. For our base multiple, we use an equally weighted metric of the three indices that are applied to Vested's estimates and management's guidance for EBITDA and Net Income.

We use equal weights for each estimate then take a time weighted average of 24E & 25E which produces the current price target of 14.5c – that is then adjusted for a 20% liquidity discount resulting in our price target of 11.5c

|                     |