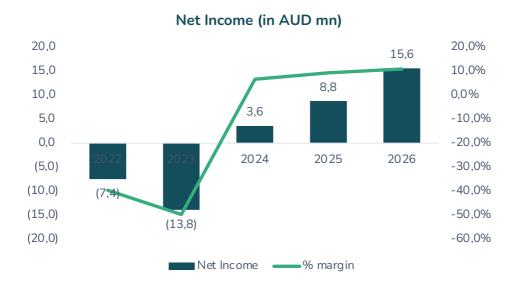

**SmallCapInsider** 

| Key Stats        | 2023A   | 2024E | 2025E | 2026E |
|------------------|---------|-------|-------|-------|
| Revenue          | 27.9    | 54.9  | 95.3  | 143.7 |
| y-o-y growth (%) | 50%     | 97%   | 73%   | 51%   |
| Gross Profit     | 4.8     | 17.5  | 31.1  | 45.4  |
| % Gross          | 17%     | 32%   | 33%   | 32%   |
| Adi EBITDA       | (6.8)   | 6.5   | 15.2  | 24.9  |
| % EBITDA         | (24%)   | 12%   | 16%   | 17%   |
| Adj EBIT         | (7.1)   | 6.2   | 15.0  | 24.8  |
| %EBIT            | (25%)   | 11%   | 16%   | 17%   |
| Net Income       | (13.8)  | 3.8   | 9.9   | 17.3  |
| % net margin     | (49.6%) | 6.9%  | 10.4% | 12.1% |