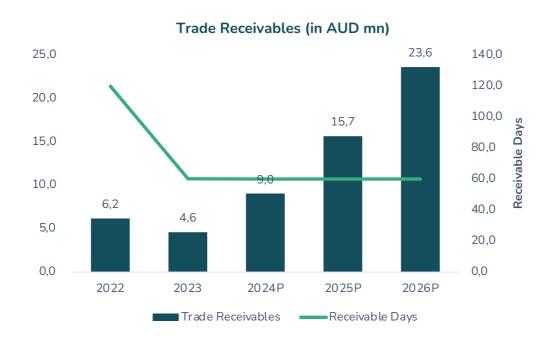

FY26P. This trajectory is anticipated to result in a Debt-to-Equity ratio of 0.00 by FY26P, signalling the company's expectation to achieve a debt-free status.





AUSTRALIA | HEALTH TECH

21 November 2023





## **Operating Metrics Trend Analysis**

Wellnex's Trade Receivables witnessed a decrease from AUD 6.2 million in FY22 to AUD 4.6 million in FY23. Concurrently, the company successfully reduced its Receivables Days from 119.9 to 60.2 during the same period. Anticipating a growth trajectory, the company is expected to increase its Trade Receivables at a CAGR of 72.5% from FY22 to FY26P. Despite the projected increase in Trade Receivables, the Receivable Days are anticipated to remain constant at 60 over the next three projected years.





AUSTRALIA | HEALTH TECH

21 November 2023



Wellnex's Inventory had decreased from AUD 4.3 million in FY22 to 3.0 million in FY23. Concurrently, the company successfully reduced its Inventories Days from 111.7 to 47.8 during the same period. Envisaging growth, the company is expected to increase its Inventories at a CAGR of 64.4% from FY22 to FY26P. Despite the projected increase in Inventories, the Inventories Days are anticipated to remain constant at 50 over the next three forecasted years.





Initiating Coverage Report

AUSTRALIA

**HEALTH TECH** 

21 November 2023



Initiating Coverage Report



AUSTRALIA | HEALTH TECH

21 November 2023

## **Valuations**

The current price target of 11.5c is based on a peer-group-based analysis comprising of three custom FactSet Industry indices, a) Health Technology, b) Retail Trade, and